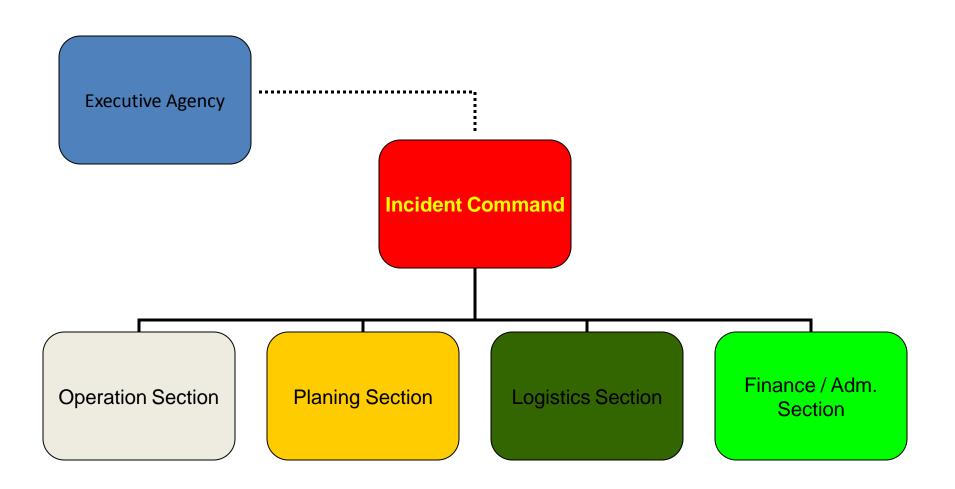

#### I C S: Basic Structure

#### ICS:

- Kesamaan Istilah dan Pengertian
  - Incident Commander
  - Section, Branch, Post, Center, Area
- Prinsip-prinsip koordinasi:
  - Command line
  - Transfer of Command
  - Unity command
- Struktur organisasi: